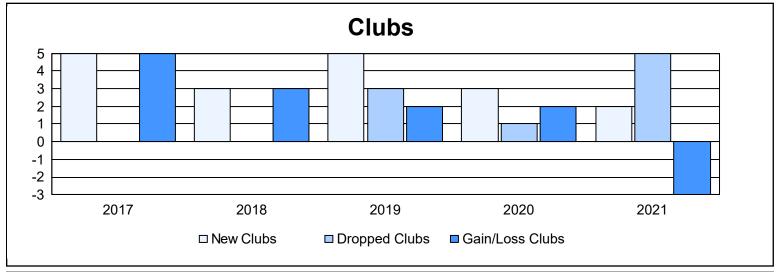

District 316 B As of June 2021 Cumulative

| Year      | New<br>Clubs | Dropped<br>Clubs | Gain/<br>Loss<br>Clubs | New<br>Members | Charter<br>Members | Reinstate<br>Members | Transfer<br>Members | Total<br>Member<br>Added | Total<br>Members<br>Dropped | Gain/<br>Loss<br>Members |
|-----------|--------------|------------------|------------------------|----------------|--------------------|----------------------|---------------------|--------------------------|-----------------------------|--------------------------|
| 2016-2017 | 5            | 0                | 5                      | 293            | 111                | 5                    | 0                   | 409                      | 154                         | 255                      |
| 2017-2018 | 3            | 0                | 3                      | 230            | 66                 | 13                   | 1                   | 310                      | 257                         | 53                       |
| 2018-2019 | 5            | 3                | 2                      | 235            | 124                | 5                    | 6                   | 370                      | 338                         | 32                       |
| 2019-2020 | 3            | 1                | 2                      | 104            | 65                 | 5                    | 5                   | 179                      | 398                         | -219                     |
| 2020-2021 | 2            | 5                | -3                     | 181            | 57                 | 17                   | 10                  | 265                      | 305                         | -40                      |
| Average   | 4            | 2                | 2                      | 209            | 85                 | 9                    | 4                   | 307                      | 290                         | 16                       |