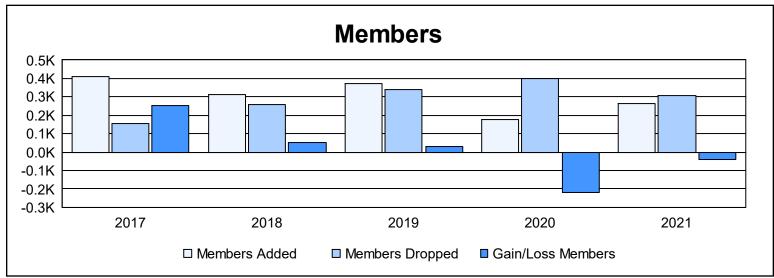

District 316 B As of June 2021 Cumulative

| Year      | New<br>Clubs | Dropped<br>Clubs | Gain/<br>Loss<br>Clubs | New<br>Members | Charter<br>Members | Reinstate<br>Members | Transfer<br>Members | Total<br>Member<br>Added | Total<br>Members<br>Dropped | Gain/<br>Loss<br>Members |
|-----------|--------------|------------------|------------------------|----------------|--------------------|----------------------|---------------------|--------------------------|-----------------------------|--------------------------|
| 2016-2017 | 5            | 0                | 5                      | 293            | 111                | 5                    | 0                   | 409                      | 154                         | 255                      |
| 2017-2018 | 3            | 0                | 3                      | 230            | 66                 | 13                   | 1                   | 310                      | 257                         | 53                       |
| 2018-2019 | 5            | 3                | 2                      | 235            | 124                | 5                    | 6                   | 370                      | 338                         | 32                       |
| 2019-2020 | 3            | 1                | 2                      | 104            | 65                 | 5                    | 5                   | 179                      | 398                         | -219                     |
| 2020-2021 | 2            | 5                | -3                     | 181            | 57                 | 17                   | 10                  | 265                      | 305                         | -40                      |
| Average   | 4            | 2                | 2                      | 209            | 85                 | 9                    | 4                   | 307                      | 290                         | 16                       |